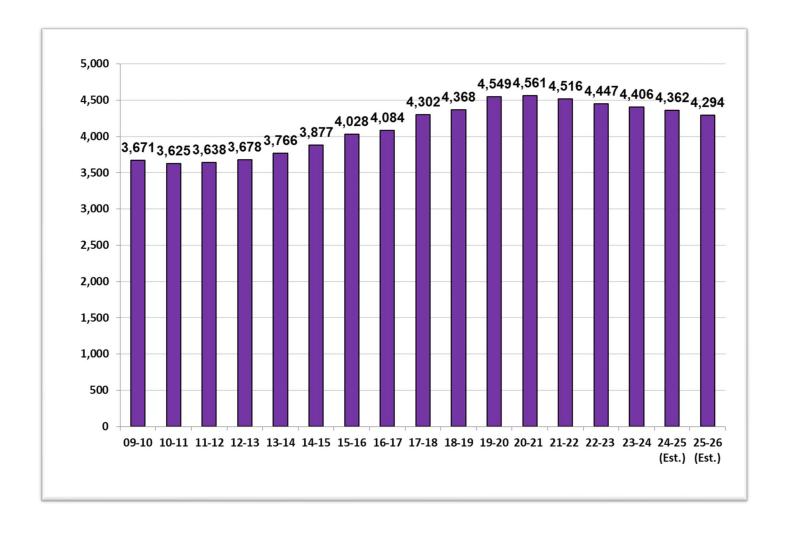

### **CBEDS ENROLLMENT HISTORY**

### MOUNTAIN VIEW LOS ALTOS UNION HIGH SCHOOL DISTRICT GENERAL FUND MULTI-YEAR PROJECTION

2023-2024 2nd Interim

|                                     | .3-2024 ZHU HILEHIII |             |             |
|-------------------------------------|----------------------|-------------|-------------|
|                                     | 2023-2024            | 2024-2025   | 2025-2026   |
| Enrollment                          | 4,406                | 4,362       | 4,294       |
| Revenues:                           |                      |             |             |
| LCFF/Property Taxes                 | 116,531,235          | 121,685,035 | 127,096,525 |
| Federal Revenue                     | 1,879,074            | 1,893,355   | 1,945,044   |
| Other State Revenue                 | 9,869,297            | 7,323,999   | 7,293,395   |
| Other Local Revenue                 | 10,215,481           | 9,939,612   | 9,663,743   |
| Total Revenues                      | 138,495,087          | 140,842,002 | 145,998,707 |
|                                     |                      |             |             |
| Ex pe nditure s                     |                      |             |             |
| Certificated Salaries               | 56,165,272           | 55,720,596  | 56,034,468  |
| Classified Salaries                 | 21,393,753           | 21,574,659  | 21,898,279  |
| Employee Benefits                   | 37,937,852           | 39,142,460  | 40,562,547  |
| Books & Supplies                    | 5,961,118            | 4,280,625   | 4,396,201   |
| Operating Expenses                  | 17,397,521           | 17,866,525  | 18,748,922  |
| Capital Outlay                      | 1,699,500            | 1,740,394   | 1,780,513   |
| Other Outgo                         | 270,000              | 270,000     | 270,000     |
| Direct/Indirect Costs               | (245,473)            | (245,473)   | (245,473)   |
| Total Expenditures                  | 140,579,542          | 140,349,785 | 143,445,456 |
| Transfer In                         |                      | _           |             |
| Transfer Out                        | (184,670)            | (232,149)   |             |
| Contributions to Restricted         | (104,070)            | (252,149)   | (297,004)   |
| All Other Sources/Uses              | _                    | _           | _           |
| Increase/(Decrease) In Fund Balance | (2,269,125)          | 260,068     | 2,255,717   |
|                                     |                      |             |             |
| Beginning Fund Balance              | 17,561,032           | 15,291,907  | 15,551,975  |
| Non Spendable                       | 13,700               | 13,700      | 13,700      |
| Restricted                          | 1,781,287            | 249,236     | 1           |
| Committed                           | -                    | -           | -           |
| Assigned                            | 9,273,994            | 11,071,581  | 13,481,701  |
| Reserve for Econ. Uncertainty       | 4,222,926            | 4,217,458   | 4,312,290   |
| Unassigned                          | -                    | -           |             |
| Ending Fund Balance                 | 15,291,907           | 15,551,975  | 17,807,692  |